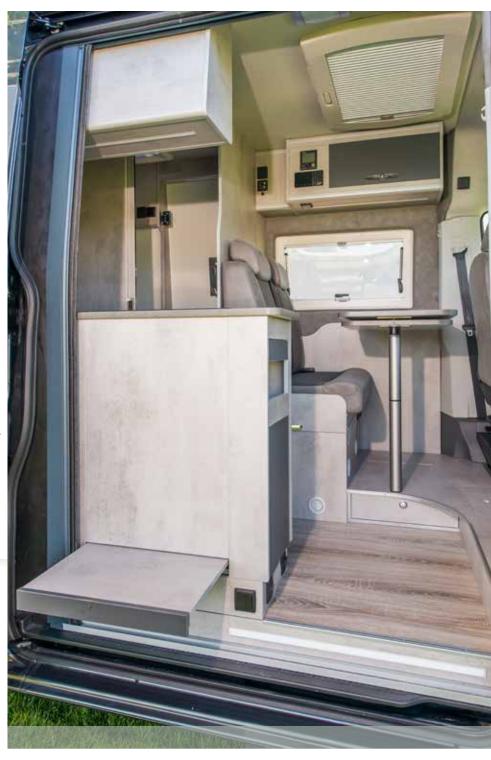

# MEGAVARIO AKTIV <sup>680</sup>

**MEGA** VARIO 680 - Designed on the MAN TGE or VW CRAFTER chassis, it has been designed with sleek style and advanced features to create a recreational vehicle layout tailored for an elite travel experience. The floor plan of our vehicle uses every inch of the van, from the two Captain-Chair seats in the front and the pull-out bench in the back, to the kitchen with a luxurious fridge and top standard equipment. Then there's the premium family bed at the back which can be converted into two single beds with stairs for easy passage. A true luxury icon, the **MEGA** VARIO 680 is just another way of **MEGA** MOBIL ensuring travellers enjoy the kind of freedom found only on the open road.

A transverse cupboard for more storage which is really important in camping.

Extremely spacious drawers can store a lot of dishes and cooking equipment.

A spacious bathroom you can use for different purposes - tailored to your needs.