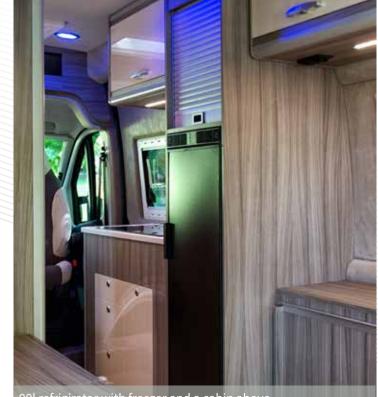

l as cold winter nights.



# Mega quality

We are present on the market under the brand name Megatekstil d.o.o., which produces top-quality products that compete with the biggest European manufacturers in efficiency and quality. All our employees are embedded in this process, as our business goal is to systematically approach our customers and offer a variety of solutions for every individual customer.





# MEGACLASSIC 600



Compact and articulated – still, has everything to conquer the world. With a length of 5.98 m, the **MEGA**CLASSIC **600** represents a golden middle-range in the MEGA caravan.

However, when it comes to convenience and storage space, the MEGACLASSIC-600 with its intelligently designed interior makes no compromises. You could hardly wish for more!



















90l refrigirator with freezer and a cabin above.



## **MEGA**CLASSIC 600

### Vehicle dimensions

A: Wheelbase: 4035 mm
B: Length: 5998 mm
C: Width (external): 2050 mm
D: Height (external): 2580 mm





## Vehicle information

45 3F

4 **फ** 3 **!──**!

 Fresh water:
 90 L
 Seating:
 4

 Waste water:
 100 L
 Beds:
 3

 Gas:
 2 x 11 kg
 Beds at the rear:
 1910 mm x 1400 mm

 Weight:
 2985 kg
 Beds at the front:
 1800 mm x 900 mm

 Total weight:
 3500 kg









# **MEGA**SPORT 640



The new versatile **MEGASPORT 640** camping caravan offers everything you need to make fulfill your desires. It is an ideal starting point for various sporting activities or for the lifestyle in nature.

If you just want to take a break, the **MEGASPORT-640** will take you wherever you want. It is a carava