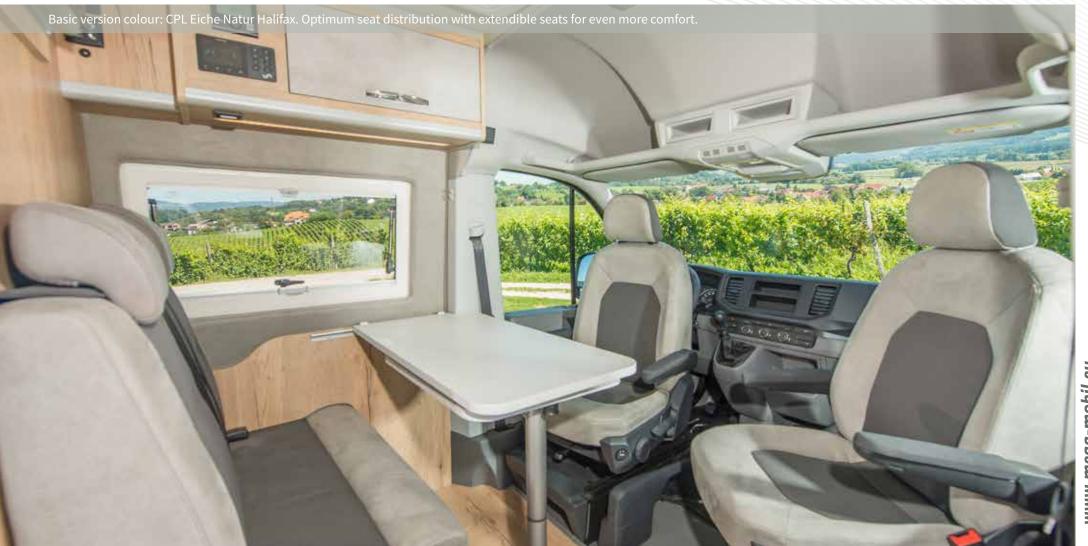

# MEGACLASSIC 600

Compact and articulated – still, has everything to conquer the world. With a length of 5.98 m, the **MEGA**CLASSIC **600** represents a golden middle-range in the MEGA caravan.

However, when it comes to convenience and storage space, the MEGACLASSIC-600 with its intelligently designed interior makes no compromises. You could hardly wish for more!