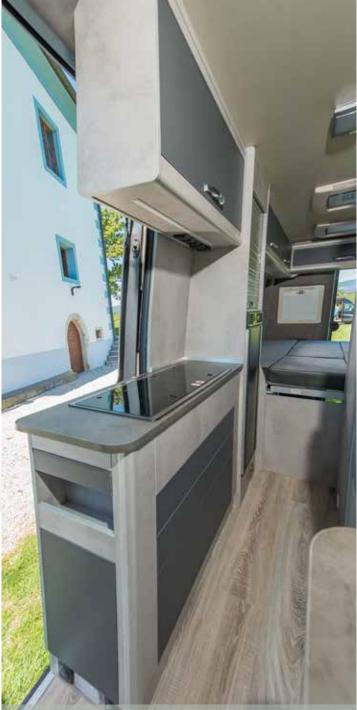

A transverse cupboard for more storage which is really important in camping.

Extremely spacious drawers can store a lot of dishes and cooking equipment.

A spacious bathroom you can use for different purposes - tailored to your needs.