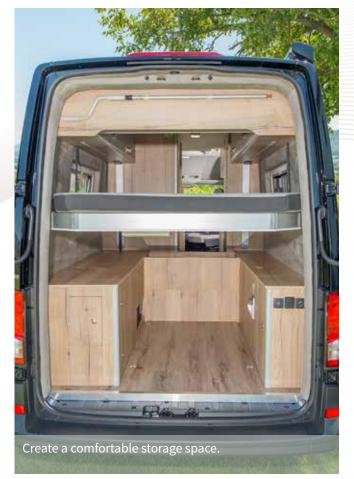

Electrically adjustable bed height with dual control panel as standard.

You can store your bicycle or motorcycle in the vehicle.