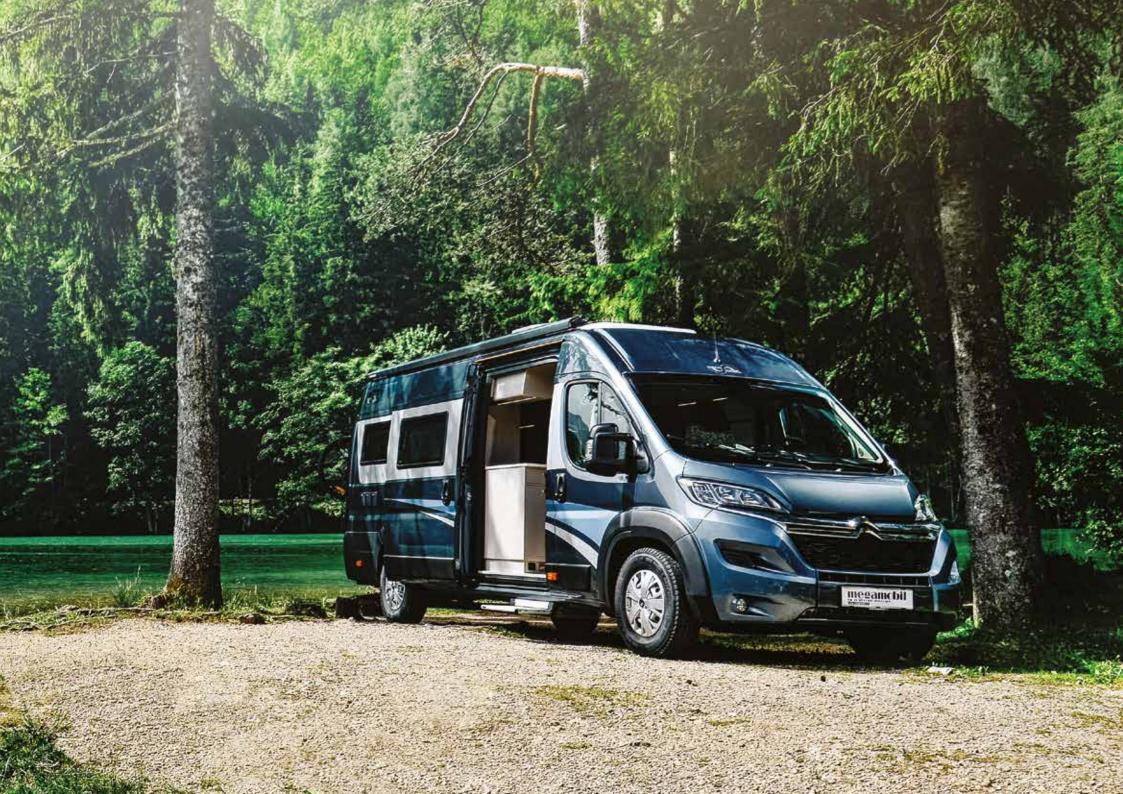

s everything to conquer the world. With a length of 5.98 m, the **MEGA**CLASSIC **600** represents a golden middle-range in the MEGA caravan.

However, when it comes to convenience and storage space, the MEGACLASSIC-600 with its intelligently designed interior makes no compromises. You could hardly wish for more!



















90l refrigirator with freezer and a cabin above.



## **MEGA**CLASSIC 600

### Vehicle dimensions

A: Wheelbase: 4035 mm
B: Length: 5998 mm
C: Width (external): 2050 mm
D: Height (external): 2580 mm





## Vehicle information

45 3F

4 **फ** 3 **!──**!

 Fresh water:
 90 L
 Seating:
 4

 Waste water:
 100 L
 Beds:
 3

 Gas:
 2 x 11 kg
 Beds at the rear:
 1910 mm x 1400 mm

 Weight:
 2985 kg
 Beds at the front:
 1800 mm x 900 mm

 Total weight:
 3500 kg









# **MEGA**SPORT 640



The new versatile **MEGASPORT 640** camping caravan offers everything you need to make fulfill your desires. It is an ideal starting point for various sporting activities or for the lifestyle in nature.

If you just want to take a break, the **MEGASPORT-640** will take you wherever you want. It is a caravan for people who know exactly what they want!





















### Vehicle dimensions

4035 mm A: Wheelbase: B: Length: 6360 mm 2050 mm C: Width (external): 2660 mm D: Height (external):





## Vehicle information

Fresh water:

90 L 100 L

Waste water: 2 x 11 kg Gas:

Weight: 3105 kg

Total weight: 3500 kg

4 \$ 3 P=

4 Seating: 3 + 1 Beds:

2010 mm/1780 mm x 1910 mm Beds at the rear:

Beds at the front: 1800 x 900 mm









# **MEGA**REVOLUTION 640



The