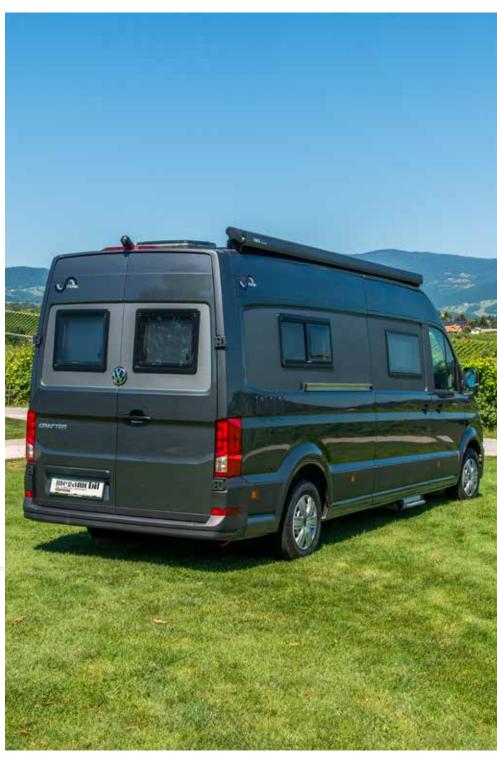

# **MEGA**RE-AKTIV <sup>680</sup>

Among the first motorhomes in its class built on the Volkswagen Crafter or MAN TGE chassis, **MEGA** MOBIL represents a whole new era of high-end travel. Now with four-wheel drive and other enhancements, **MEGA** MOBIL continues to raise the level of caravanning in Europe. The well-planned RE-AKTIV floor plan offers various seating, sleeping, bathing, and cooking options highlighted by top interior design, luxurious SAHARALINE® equipment, and LED technology. This complete recreational vehicle features stainless steel appliances and a fridge with a compressor for optimum cooling. Option of an awning, LED lighting, and an expandable solar energy system outside that helps maintain energy flow, even when you're not connected to a power grid. Travel in style and camp luxuriously: See the world in your **MEGA** RE-AKTIV.

## **MEGA**RE-AKTIV 680

### Vehicle dimensions

4490 mm A: Wheelbase: B: Length: 6836 mm 2040 mm C: Width (external): 2590 mm D: Height (external):

## Vehicle information

Fresh water:

90 L

100 L Waste water: 2 x 11 kg Gas:

Weight: 3005 kg

3500 kg Total weight:

Seating: Beds:

Beds at the rear: 1950 m/ 1780 mm x 1910 mm

Beds at the front: 1800 mm x 900 mm