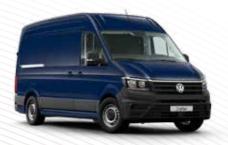

# **MEGA**RE-AKTIV <sup>680</sup>

Among the first motorhomes in its class built on the Volkswagen Crafter or MAN TGE chassis, **MEGA** MOBIL represents a whole new era of high-end travel. Now with four-wheel drive and other enhancements, **MEGA** MOBIL continues to raise the level of caravanning in Europe. The well-planned RE-AKTIV floor plan offers various seating, sleeping, bathing, and cooking options highlighted by top interior design, luxurious SAHARALINE® equipment, and LED technology. This complete recreational vehicle features stainless steel appliances and a fridge with a compressor for optimum cooling. Option of an awning, LED lighting, and an expandable solar energy system outside that helps maintain energy flow, even when you're not connected to a power grid. Travel in style and camp luxuriously: See the world in your **MEGA** RE-AKTIV.

## **MEGA**RE-AKTIV 680