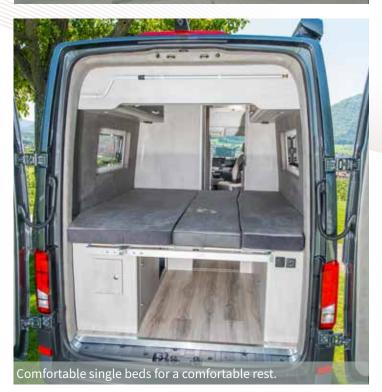

# MEGAVARIO AKTIV <sup>680</sup>

**MEGA** VARIO 680 - Designed on the MAN TGE or VW CRAFTER chassis, it has been designed with sleek style and advanced features to create a recreational vehicle layout tailored for an elite travel experience. The floor plan of our vehicle uses every inch of the van, from the two Captain-Chair seats in the front and the pull-out bench in the back, to the kitchen with a luxurious fridge and top standard equipment. Then there's the premium family bed at the back which can be converted into two single beds with stairs for easy passage. A true luxury icon, the **MEGA** VARIO 680 is just another way of **MEGA** MOBIL ensuring travellers enjoy the kind of freedom found only on the open road.