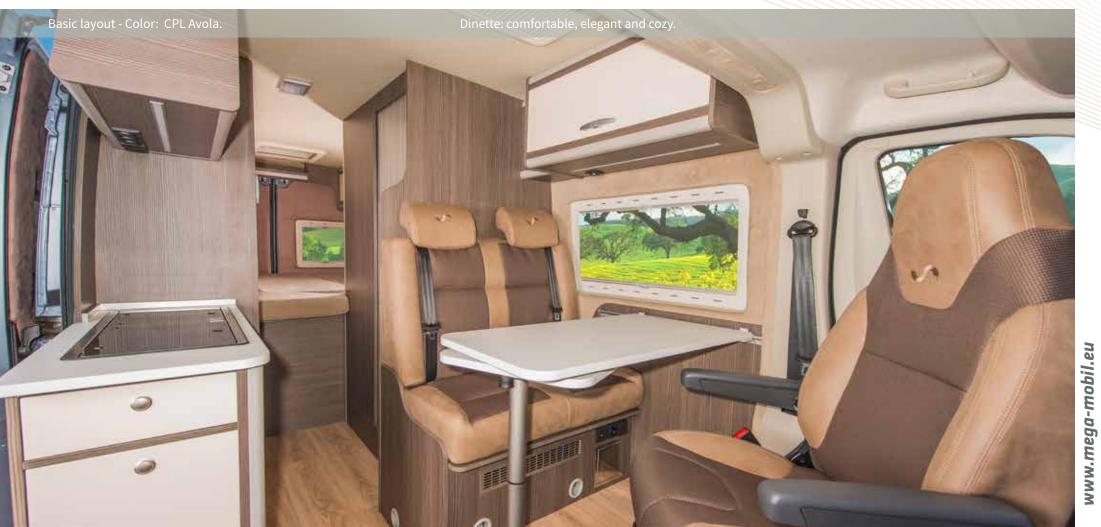

ve.



## **MEGA**CLASSIC 600

### Vehicle dimensions

A: Wheelbase: 4035 mm
B: Length: 5998 mm
C: Width (external): 2050 mm
D: Height (external): 2580 mm





## Vehicle information

45 3F

4 **फ** 3 **!──**!

 Fresh water:
 90 L
 Seating:
 4

 Waste water:
 100 L
 Beds:
 3

 Gas:
 2 x 11 kg
 Beds at the rear:
 1910 mm x 1400 mm

 Weight:
 2985 kg
 Beds at the front:
 1800 mm x 900 mm

 Total weight:
 3500 kg









# **MEGA**SPORT 640



The new versatile **MEGASPORT 640** camping caravan offers everything you need to make fulfill your desires. It is an ideal starting point for various sporting activities or for the lifestyle in nature.

If you just want to take a break, the **MEGASPORT-640** will take you wherever you want. It is a caravan for people who know exactly what they want!





















### Vehicle dimensions

4035 mm A: Wheelbase: B: Length: 6360 mm 2050 mm C: Width (external): 2660 mm D: Height (external):





## Vehicle information

Fresh water:

90 L 100 L

Waste water: 2 x 11 kg Gas:

Weight: 3105 kg

Total weight: 3500 kg

4 \$ 3 P=

4 Seating: 3 + 1 Beds:

2010 mm/1780 mm x 1910 mm Beds at the rear:

Beds at the front: 1800 x 900 mm









# **MEGA**REVOLUTION 640



The MEGAREVOLUTION 640 camper offers a lot of space. The electrically infi nitely variable bed can be used in any desired position. This means you always have optimal storage space and the bed available at the same time. Annoying bed conversion is spared.

One floor double bed is available as an extension option.



















## **MEGA**REVOLUTION 640

### Vehicle dimension