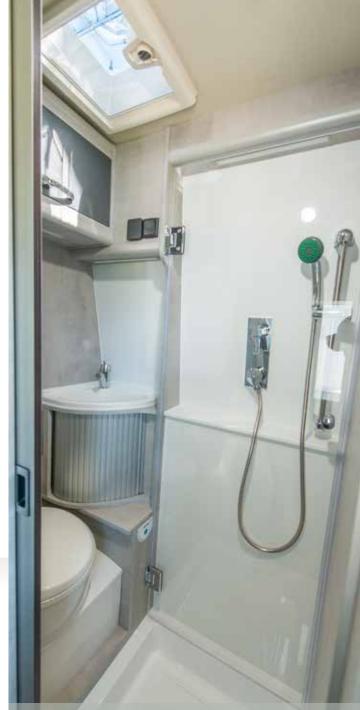

A transverse cupboard for more storage which is really important in camping.

Extremely spacious drawers can store a lot of dishes and cooking equipment.

A spacious bathroom you can use for different purposes - tailored to your needs.