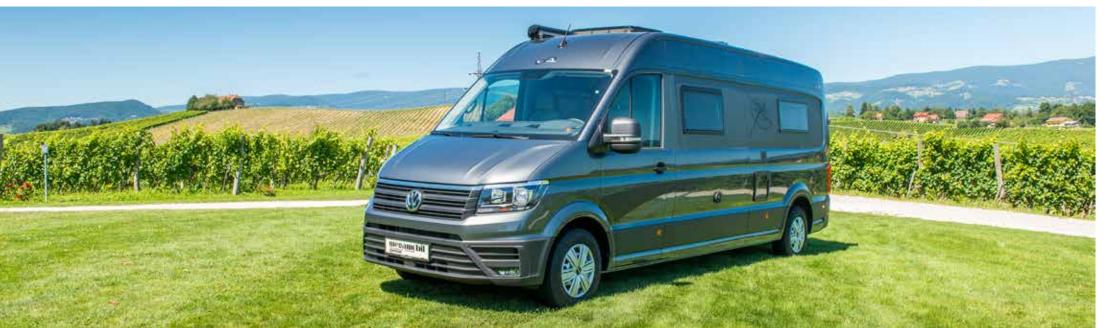

# **MEGA**RE-AKTIV <sup>680</sup>

Among the first motorhomes in its class built on the Volkswagen Crafter or MAN TGE chassis, **MEGA** MOBIL represents a whole new era of high-end travel. Now with four-wheel drive and other enhancements, **MEGA** MOBIL continues to raise the level of caravanning in Europe. The well-planned RE-AKTIV floor plan offers various seating, sleeping, bathing, and cooking options highlighted by top interior design, luxurious SAHARALINE® equipment, and LED technology. This complete recreational vehicle features stainless steel appliances and a fridge with a compressor for optimum cooling. Option of an awning, LED lighting, and an expandable solar energy system outside that helps maintain energy flow, even when you're not connected to a power grid. Travel in style and camp luxuriously: See the world in your **MEGA** RE-AKTIV.

## **MEGA**RE-AKTIV 680