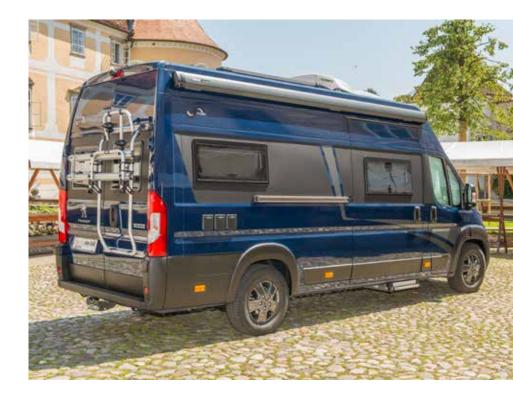

# **MEGA**RE-AKTIV <sup>680</sup>

Among the first motorhomes in its class built on the Volkswagen Crafter or MAN TGE chassis, **MEGA** MOBIL represents a whole new era of high-end travel. Now with four-wheel drive and other enhancements, **MEGA** MOBIL continues to raise the level of caravanning in Europe. The well-planned RE-AKTIV floor plan offers various seating, sleeping, bathing, and cooking options highlighted by top interior design, luxurious SAHARALINE® equipment, and LED technology. This complete recreational vehicle features stainless steel appliances and a fridge with a compressor for optimum cooling. Option of an awning, LED lighting, and an expandable solar energy system outside that helps maintain energy flow, even when you're not connected to a power grid. Travel in style and camp luxuriously: See the world in your **MEGA** RE-AKTIV.

## **MEGA**RE-AKTIV 680