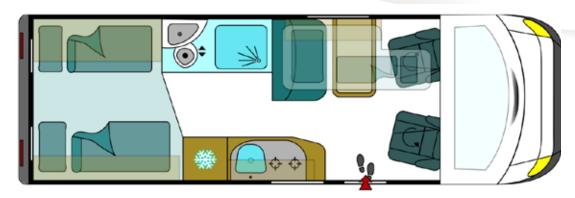

# **MEGA**REVOLUTION 640

The MEGAREVOLUTION 640 camper offers a lot of space. The electrically infi nitely variable bed can be used in any desired position. This means you always have optimal storage space and the bed available at the same time. Annoying bed conversion is spared.

One floor double bed is available as an extension option.

## **MEGA**REVOLUTION 640