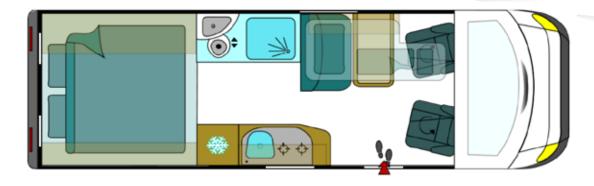

# MEGACLASSIC 600

Compact and articulated – still, has everything to conquer the world. With a length of 5.98 m, the **MEGA**CLASSIC **600** represents a golden middle-range in the MEGA caravan.

However, when it comes to convenience and storage space, the MEGACLASSIC-600 with its intelligently designed interior makes no compromises. You could hardly wish for more!

90l refrigirator with freezer and a cabin above.

## **MEGA**CLASSIC 600

### Vehicle dimensions

A: Wheelbase: 4035 mm
B: Length: 5998 mm
C: Width (external): 2050 mm
D: Height (external): 2580 mm

## Vehicle information

45 3F

4 **फ** 3 **!──**!

 Fresh water:
 90 L
 Seating:
 4

 Waste water:
 100 L
 Beds:
 3

 Gas:
 2 x 11 kg
 Beds at the rear:
 1910 mm x 1400 mm

 Weight:
 2985 kg
 Beds at the front:
 1800 mm x 900 mm

 Total weight:
 3500 kg