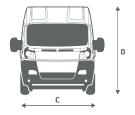

### Vehicle dimensions

A: Wheelbase: 4035 mm
B: Length: 5998 mm
C: Width (external): 2050 mm
D: Height (external): 2580 mm