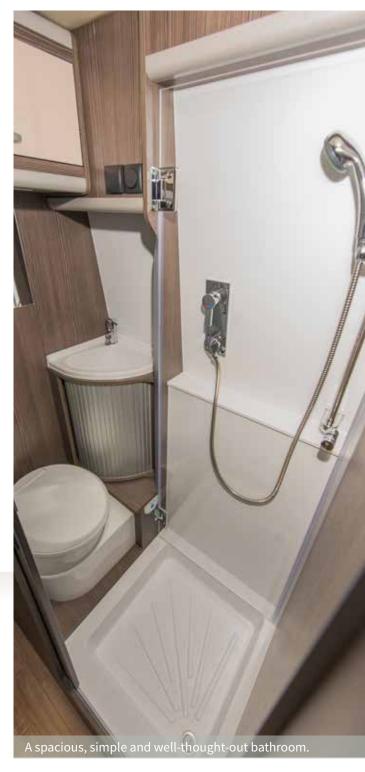

A transverse cupboard for more storage which is really important in camping.

Extremely spacious drawers can store a lot of dishes and cooking equipment.

A spacious bathroom you can use for different purposes - tailored to your needs.