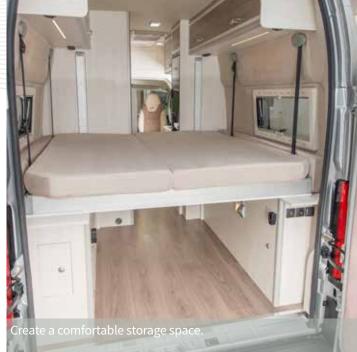

# MEGACLASSIC 600

Compact and articulated – still, has everything to conquer the world. With a length of 5.98 m, the **MEGA**CLASSIC **600** represents a golden middle-range in the MEGA caravan.

However, when it comes to convenience and storage space, the MEGACLASSIC-600 with its intelligently designed interior makes no compromises. You could hardly wish for more!

90l refrigirator with freezer and a cabin above.