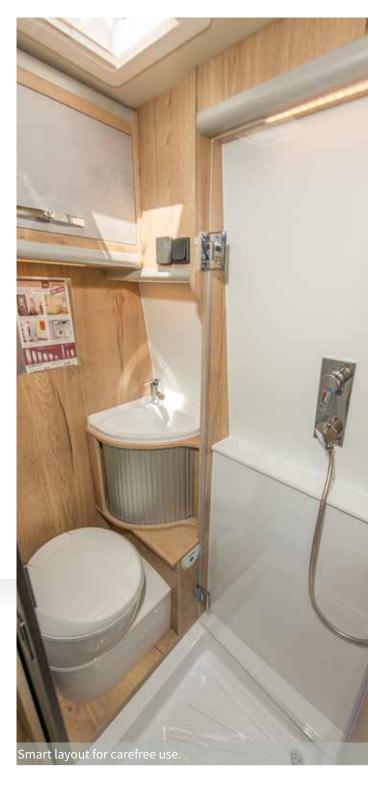

A transverse cupboard for more storage which is really important in camping.

Extremely spacious drawers can store a lot of dishes and cooking equipment.

A spacious bathroom you can use for different purposes - tailored to your needs.