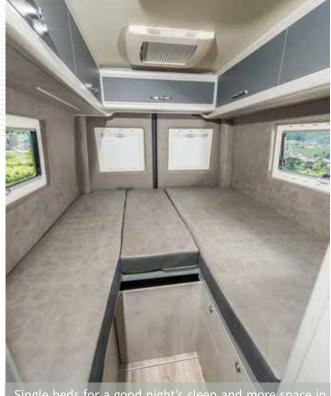

Electrically adjustable bed height with dual control panel as standard.

You can store your bicycle or motorcycle in the vehicle.