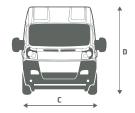

### Vehicle dimensions

A: Wheelbase: 4035 mm
B: Length: 5998 mm
C: Width (external): 2050 mm
D: Height (external): 2580 mm

### Vehicle dimensions

4035 mm A: Wheelbase: B: Length: 6360 mm 2050 mm C: Width (external): 2660 mm D: Height (external):

### Vehicle dimensions

4035 mm A: Wheelbase: B: Length: 6360 mm 2050 mm C: Width (external): D: Height (external): 2910 mm

### Vehicle dimensions

4490 mm A: Wheelbase: B: Length: 6836 mm 2040 mm C: Width (external): 2590 mm D: Height (external):

## Vehicle dimensions

4490 mm A: Wheelbase: 6836 mm B: Length: C: Width (external): 2040 mm D: Height (external): 2590 mm