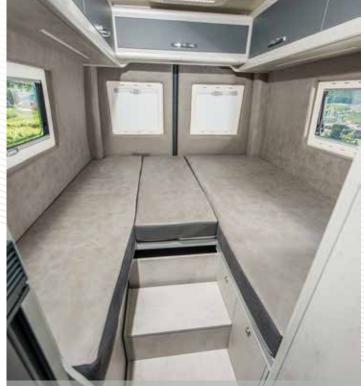

# MEGAVARIO AKTIV <sup>680</sup>

**MEGA** VARIO 680 - Designed on the MAN TGE or VW CRAFTER chassis, it has been designed with sleek style and advanced features to create a recreational vehicle layout tailored for an elite travel experience. The floor plan of our vehicle uses every inch of the van, from the two Captain-Chair seats in the front and the pull-out bench in the back, to the kitchen with a luxurious fridge and top standard equipment. Then there's the premium family bed at the back which can be converted into two single beds with stairs for easy passage. A true luxury icon, the **MEGA** VARIO 680 is just another way of **MEGA** MOBIL ensuring travellers enjoy the kind of freedom found only on the open road.

A transverse cupboard for more storage which is really important in camping.

Extremely spacious drawers can store a lot of dishes and cooking equipment.

A spacious bathroom you can use for different purposes - tailored to your needs.

MEGAVARIO System - additional steps for easier access to the