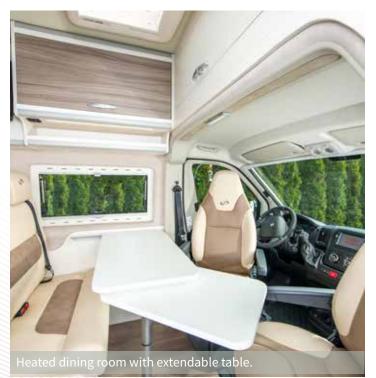

t. It is a caravan for people who know exactly what they want!





















### Vehicle dimensions

4035 mm A: Wheelbase: B: Length: 6360 mm 2050 mm C: Width (external): 2660 mm D: Height (external):





## Vehicle information

Fresh water:

90 L 100 L

Waste water: 2 x 11 kg Gas:

Weight: 3105 kg

Total weight: 3500 kg

4 \$ 3 P=

4 Seating: 3 + 1 Beds:

2010 mm/1780 mm x 1910 mm Beds at the rear:

Beds at the front: 1800 x 900 mm









# **MEGA**REVOLUTION 640



The MEGAREVOLUTION 640 camper offers a lot of space. The electrically infi nitely variable bed can be used in any desired position. This means you always have optimal storage space and the bed available at the same time. Annoying bed conversion is spared.

One floor double bed is available as an extension option.



















## **MEGA**REVOLUTION 640

### Vehicle dimensions

4035 mm A: Wheelbase: B: Length: 6360 mm 2050 mm C: Width (external): D: Height (external): 2910 mm







## Vehicle information



Seating: 4 90 L Fresh water: Beds: 100 L Waste water:

1950 m/ 1780 mm x 1910 mm 2 x 11 kg Beds at the rear: Gas:

3185 kg 1800 mm x 900 mm Weight: Beds at the front:

**Beds at the rear - extra:** 1950 mm/1780 mm x 1400 mm 3500 kg Total weight:





## Serial paint:



Tizian red



Polar white



Sun yellow



Imperial blue



Metallic paint:



Aluminium grey Metallic



Metallic Ferro grey



Metallic Golden white



Metallic Graphito grey



Metallic Lago blue



Profondo red Metallic





















# **MEGA**RE-AKTIV <sup>680</sup>



Among the first motorhomes in its class built o