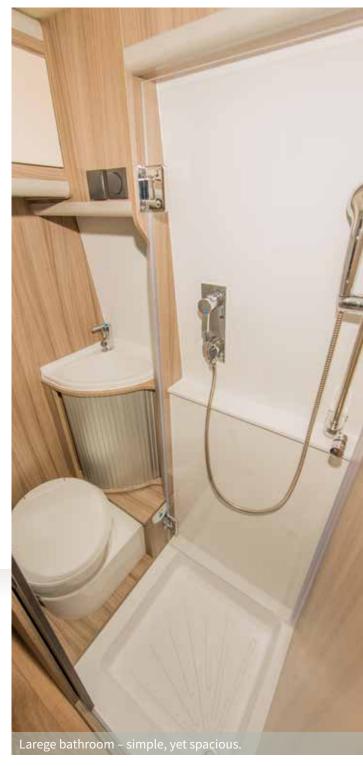

A transverse cupboard for more storage which is really important in camping.

Extremely spacious drawers can store a lot of dishes and cooking equipment.

A spacious bathroom you can use for different purposes - tailored to your needs.