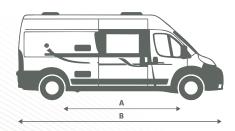

### Vehicle dimensions

A: Wheelbase: 4035 mm
B: Length: 5998 mm
C: Width (external): 2050 mm
D: Height (external): 2580 mm

### Vehicle dimensions

4035 mm A: Wheelbase: B: Length: 6360 mm 2050 mm C: Width (external): 2660 mm D: Height (external):

### Vehicle dimensions

4035 mm A: Wheelbase: B: Length: 6360 mm 2050 mm C: Width (external): D: Height (external): 2910 mm

### Vehicle dimensions

4490 mm A: Wheelbase: B: Length: 6836 mm 2040 mm C: Width (external): 2590 mm D: Height (external):

## Vehicle dimensions

4490 mm A: Wheelbase: 6836 mm B: Length: C: Width (external): 2040 mm D: Height (external): 2590 mm