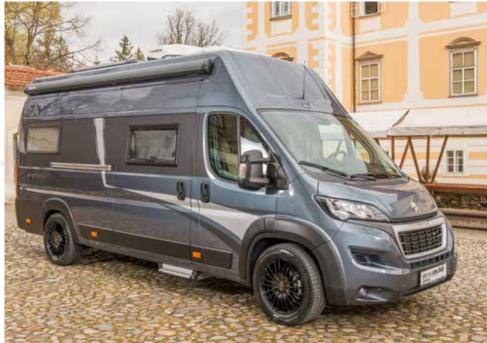

# MEGAVARIO AKTIV <sup>680</sup>

**MEGA** VARIO 680 - Designed on the MAN TGE or VW CRAFTER chassis, it has been designed with sleek style and advanced features to create a recreational vehicle layout tailored for an elite travel experience. The floor plan of our vehicle uses every inch of the van, from the two Captain-Chair seats in the front and the pull-out bench in the back, to the kitchen with a luxurious fridge and top standard equipment. Then there's the premium family bed at the back which can be converted into two single beds with stairs for easy passage. A true luxury icon, the **MEGA** VARIO 680 is just another way of **MEGA** MOBIL ensuring travellers enjoy the kind of freedom found only on the open road.

## **MEGA**VARIO AKTIV <sup>680</sup>