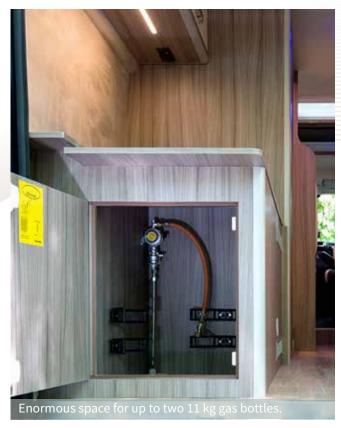

## Vehicle information

45 3F

4 **फ** 3 **!──**!

 Fresh water:
 90 L
 Seating:
 4

 Waste water:
 100 L
 Beds:
 3

 Gas:
 2 x 11 kg
 Beds at the rear:
 1910 mm x 1400 mm

 Weight:
 2985 kg
 Beds at the front:
 1800 mm x 900 mm