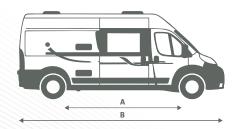

### Vehicle dimensions

A: Wheelbase: 4035 mm
B: Length: 5998 mm
C: Width (external): 2050 mm
D: Height (external): 2580 mm

### Vehicle dimensions

4035 mm A: Wheelbase: B: Length: 6360 mm 2050 mm C: Width (external): 2660 mm D: Height (external):

### Vehicle dimensions

4035 mm A: Wheelbase: B: Length: 6360 mm 2050 mm C: Width (external): D: Height (external): 2910 mm

### Vehicle dimensions

4490 mm A: Wheelbase: B: Length: 6836 mm 2040 mm C: Width (external): 2590 mm D: Height (external):

## Vehicle dimensions

4490 mm A: Wheelbase: 6836 mm B: Length: C: Width (external): 2040 mm D: Height (external): 2590 mm