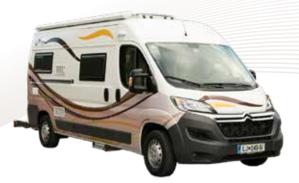

# MEGACLASSIC 600

Compact and articulated – still, has everything to conquer the world. With a length of 5.98 m, the **MEGA**CLASSIC **600** represents a golden middle-range in the MEGA caravan.

However, when it comes to convenience and storage space, the MEGACLASSIC-600 with its intelligently designed interior makes no compromises. You could hardly wish for more!