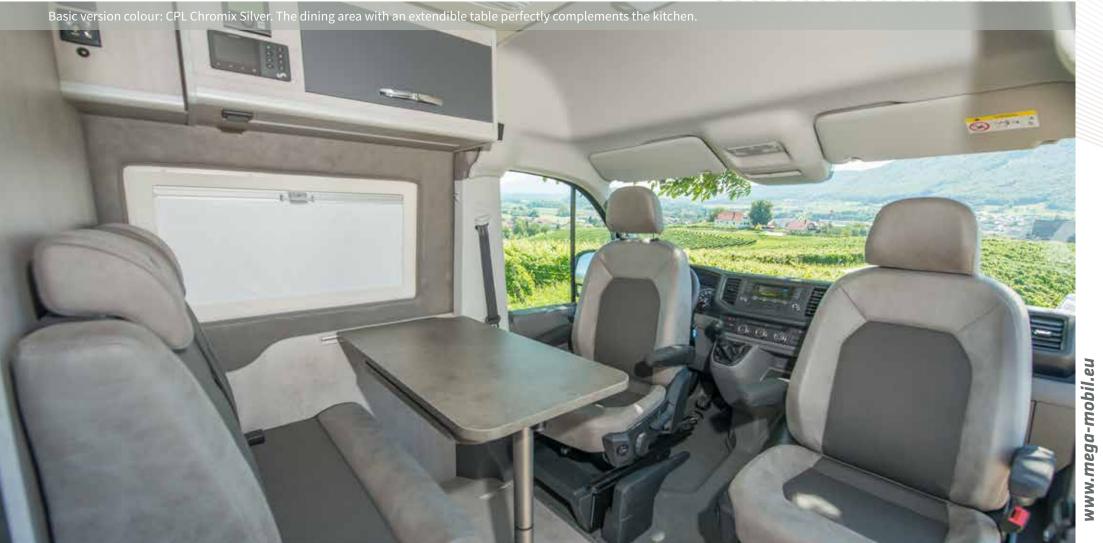

# MEGAVARIO AKTIV <sup>680</sup>

**MEGA** VARIO 680 - Designed on the MAN TGE or VW CRAFTER chassis, it has been designed with sleek style and advanced features to create a recreational vehicle layout tailored for an elite travel experience. The floor plan of our vehicle uses every inch of the van, from the two Captain-Chair seats in the front and the pull-out bench in the back, to the kitchen with a luxurious fridge and top standard equipment. Then there's the premium family bed at the back which can be converted into two single beds with stairs for easy passage. A true luxury icon, the **MEGA** VARIO 680 is just another way of **MEGA** MOBIL ensuring travellers enjoy the kind of freedom found only on the open road.