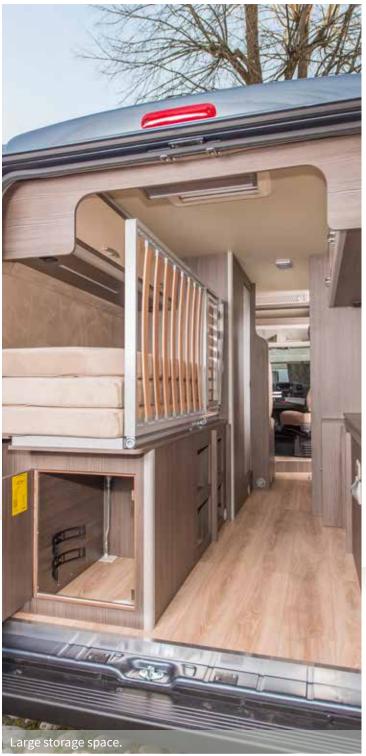

Electrically adjustable bed height with dual control panel as standard.

You can store your bicycle or motorcycle in the vehicle.