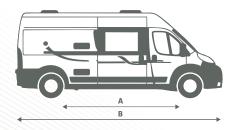

### Vehicle dimensions

A: Wheelbase: 4035 mm
B: Length: 5998 mm
C: Width (external): 2050 mm
D: Height (external): 2580 mm

### Vehicle dimensions

4490 mm A: Wheelbase: B: Length: 6836 mm 2040 mm C: Width (external): 2590 mm D: Height (external):

## Vehicle dimensions

4490 mm A: Wheelbase: 6836 mm B: Length: C: Width (external): 2040 mm D: Height (external): 2590 mm