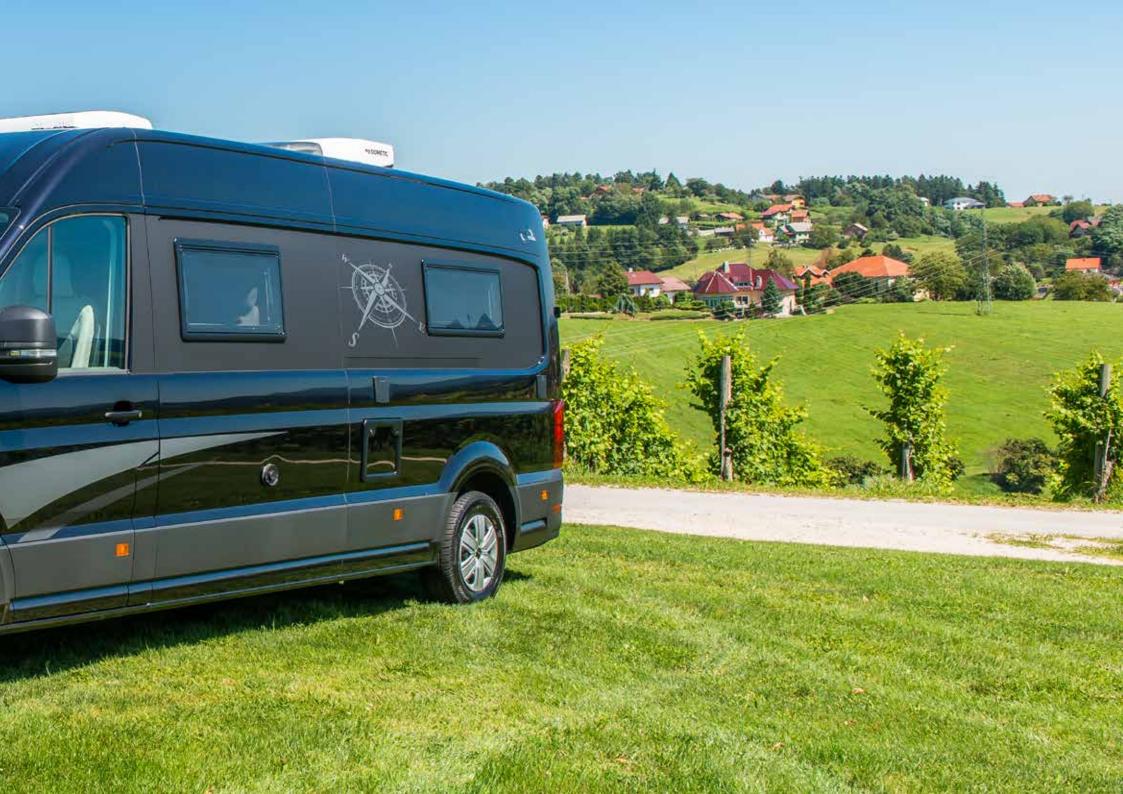

# **MEGA**RE-AKTIV <sup>680</sup>

Among the first motorhomes in its class built on the Volkswagen Crafter or MAN TGE chassis, **MEGA** MOBIL represents a whole new era of high-end travel. Now with four-wheel drive and other enhancements, **MEGA** MOBIL continues to raise the level of caravanning in Europe. The well-planned RE-AKTIV floor plan offers various seating, sleeping, bathing, and cooking options highlighted by top interior design, luxurious SAHARALINE® equipment, and LED technology. This complete recreational vehicle features stainless steel appliances and a fridge with a compressor for optimum cooling. Option of an awning, LED lighting, and an expandable solar energy system outside that helps maintain energy flow, even when you're not connected to a power grid. Travel in style and camp luxuriously: See the world in your **MEGA** RE-AKTIV.

## **MEGA**RE-AKTIV 680