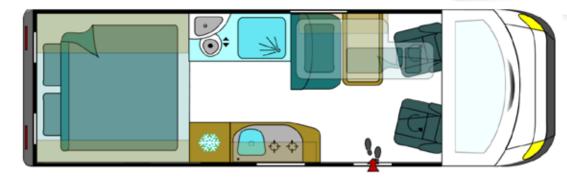

# MEGAVARIO AKTIV <sup>680</sup>

**MEGA** VARIO 680 - Designed on the MAN TGE or VW CRAFTER chassis, it has been designed with sleek style and advanced features to create a recreational vehicle layout tailored for an elite travel experience. The floor plan of our vehicle uses every inch of the van, from the two Captain-Chair seats in the front and the pull-out bench in the back, to the kitchen with a luxurious fridge and top standard equipment. Then there's the premium family bed at the back which can be converted into two single beds with stairs for easy passage. A true luxury icon, the **MEGA** VARIO 680 is just another way of **MEGA** MOBIL ensuring travellers enjoy the kind of freedom found only on the open road.

A transverse cupboard for more storage which is really important in camping.

Extremely spacious drawers can store a lot of dishes and cooking equipment.

A spacious bathroom you can use for different purposes - tailored to your needs.

MEGAVARIO System - additional steps for easier access to the