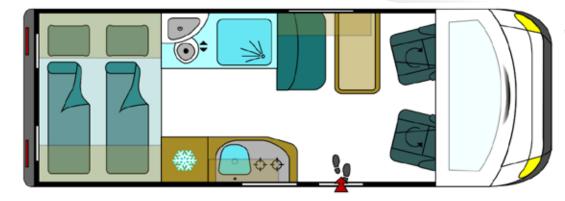

# **MEGA**SPORT 640

The new versatile **MEGASPORT 640** camping caravan offers everything you need to make fulfill your desires. It is an ideal starting point for various sporting activities or for the lifestyle in nature.

## Vehicle information

Fresh water:

90 L 100 L

Waste water: 2 x 11 kg Gas:

Weight: 3105 kg

Total weight: 3500 kg

4 \$ 3 P=

4 Seating: 3 + 1 Beds:

2010 mm/1780 mm x 1910 mm Beds at the rear:

Beds at the front: 1800 x 900 mm