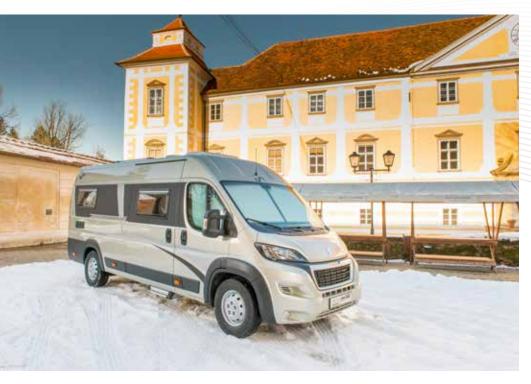

**MEGA**CLASSIC 600

### Vehicle dimensions

A: Wheelbase: 4035 mm
B: Length: 5998 mm
C: Width (external): 2050 mm
D: Height (external): 2580 mm





## Vehicle information

45 3F

4 **फ** 3 **!──**!

 Fresh water:
 90 L
 Seating:
 4

 Waste water:
 100 L
 Beds:
 3

 Gas:
 2 x 11 kg
 Beds at the rear:
 1910 mm x 1400 mm

 Weight:
 2985 kg
 Beds at the front:
 1800 mm x 900 mm

 Total weight:
 3500 kg









# **MEGA**SPORT 640



The new versatile **MEGASPORT 640** camping caravan offers everything you need to make fulfill your desires. It is an ideal starting point for various sporting activities or for the lifestyle in nature.

If you just want to take a break, the **MEGASPORT-640** will take you wherever you want. It is a caravan for people who know exactly what they want!





















### Vehicle dimensions

4035 mm A: Wheelbase: B: Length: 6360 mm 2050 mm C: Width (external): 2660 mm D: Height (external):





## Vehicle information

Fresh water:

90 L 100 L

Waste water: 2 x 11 kg Gas:

Weight: 3105 kg

Total weight: 3500 kg

4 \$ 3 P=

4 Seating: 3 + 1 Beds:

2010 mm/1780 mm x 1910 mm Beds at the rear:

Beds at the front: 1800 x 900 mm









# **MEGA**REVOLUTION 640



The MEGAREVOLUTION 640 camper offers a lot of space. The electrically infi nitely variable bed can be used in any desired position. This means you always have optimal storage space and the bed available at the same time. Annoying bed conversion is spared.

One floor double bed is available as an extension option.



















## **MEGA**REVOLUTION 640

### Vehicle dimensions

4035 mm