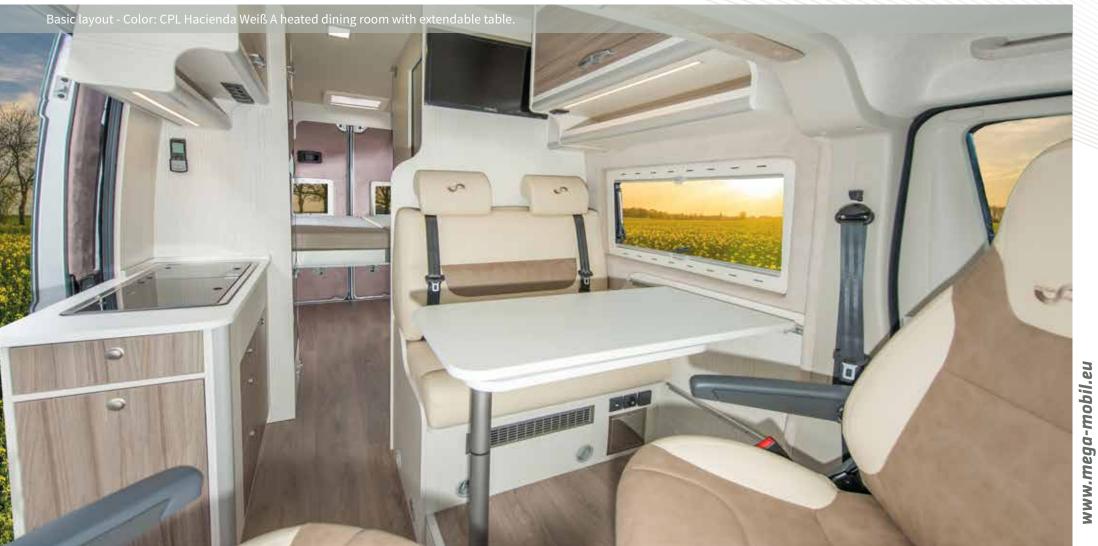

ant. It is a caravan for people who know exactly what they want!





















### Vehicle dimensions

4035 mm A: Wheelbase: B: Length: 6360 mm 2050 mm C: Width (external): 2660 mm D: Height (external):





## Vehicle information

Fresh water:

90 L 100 L

Waste water: 2 x 11 kg Gas:

Weight: 3105 kg

Total weight: 3500 kg

4 \$ 3 P=

4 Seating: 3 + 1 Beds:

2010 mm/1780 mm x 1910 mm Beds at the rear:

Beds at the front: 1800 x 900 mm









# **MEGA**REVOLUTION 640



The MEGAREVOLUTION 640 camper offers a lot of space. The electrically infi nitely variable bed can be used in any desired position. This means you always have optimal storage space and the bed available at the same time. Annoying bed conversion is spared.

One floor double bed is available as an extension option.



















## **MEGA**REVOLUTION 640

### Vehicle dimensions

4035 mm A: Wheelbase: B: Length: 6360 mm 2050 mm C: Width (external): D: Height (external): 2910 mm







## Vehicle information



Seating: 4 90 L Fresh water: Beds: 100 L Waste water:

1950 m/ 1780 mm x 1910 mm 2 x 11 kg Beds at the rear: Gas:

3185 kg 1800 mm x 900 mm Weight: Beds at the front:

**Beds at the rear - extra:** 1950 mm/1780 mm x 1400 mm 3500 kg Total weight:





## Serial paint:



Tizian red



Polar white



Sun yellow



Imperial blue



Metallic paint:



Aluminium grey Metallic



Metallic Ferro grey



Metallic Golden white



Metallic Graphito grey



Metallic Lago blue



Profondo red Metallic





















# **MEGA**RE-AKTIV <sup>680</sup>



Among the first motorhomes in its class built