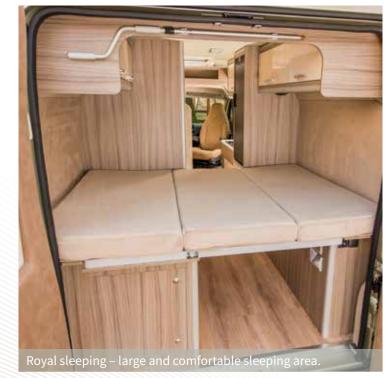

# MEGACLASSIC 600

Compact and articulated – still, has everything to conquer the world. With a length of 5.98 m, the **MEGA**CLASSIC **600** represents a golden middle-range in the MEGA caravan.

However, when it comes to convenience and storage space, the MEGACLASSIC-600 with its intelligently designed interior makes no compromises. You could hardly wish for more!