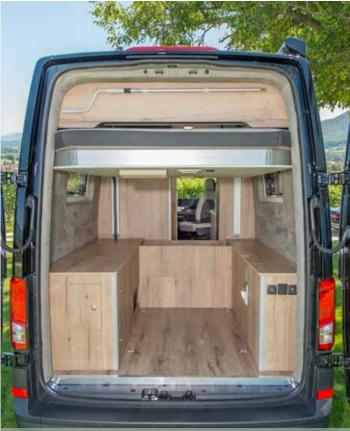

Electrically adjustable bed height with dual control panel as standard.

You can store your bicycle or motorcycle in the vehicle.