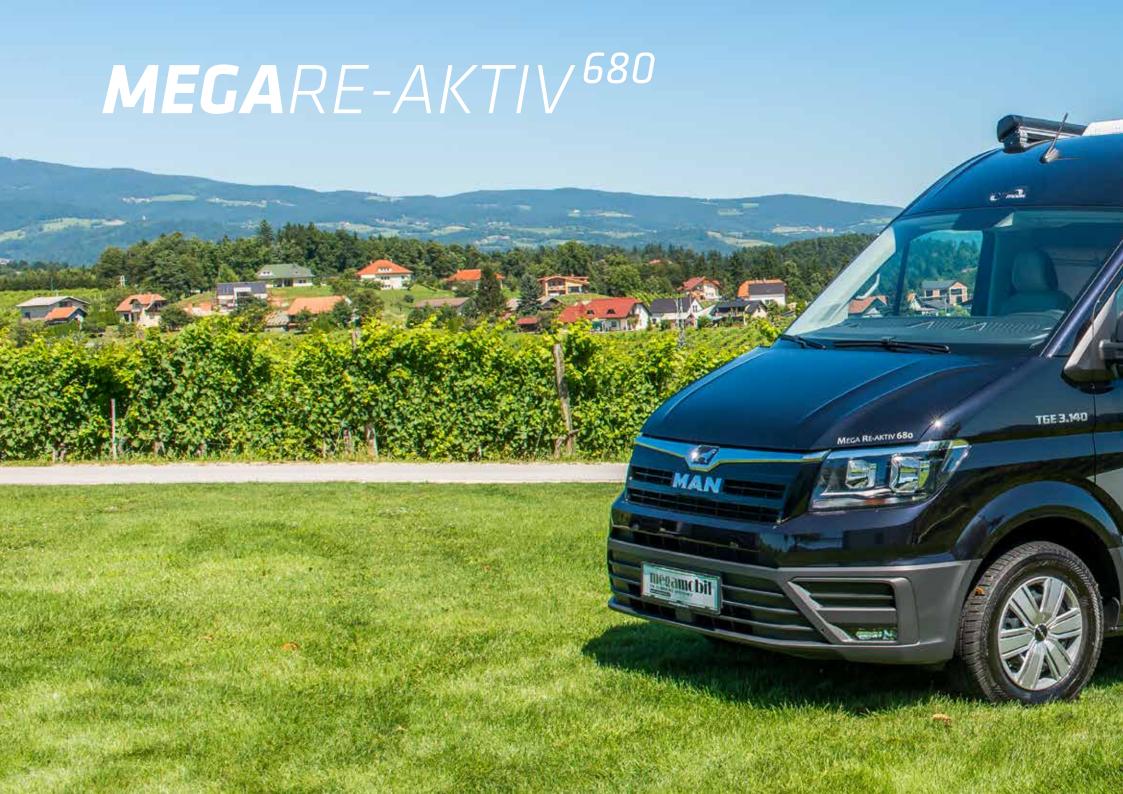

# **MEGA**RE-AKTIV <sup>680</sup>

Among the first motorhomes in its class built on the Volkswagen Crafter or MAN TGE chassis, **MEGA** MOBIL represents a whole new era of high-end travel. Now with four-wheel drive and other enhancements, **MEGA** MOBIL continues to raise the level of caravanning in Europe. The well-planned RE-AKTIV floor plan offers various seating, sleeping, bathing, and cooking options highlighted by top interior design, luxurious SAHARALINE® equipment, and LED technology. This complete recreational vehicle features stainless steel appliances and a fridge with a compressor for optimum cooling. Option of an awning, LED lighting, and an expandable solar energy system outside that helps maintain energy flow, even when you're not connected to a power grid. Travel in style and camp luxuriously: See the world in your **MEGA** RE-AKTIV.

## **MEGA**RE-AKTIV 680