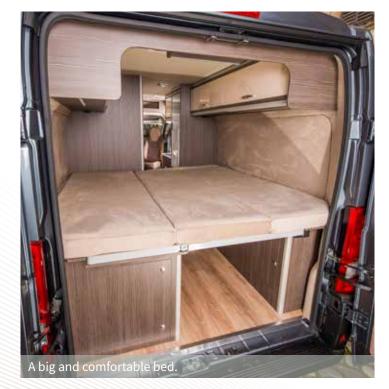

.



## **MEGA**CLASSIC 600

### Vehicle dimensions

A: Wheelbase: 4035 mm
B: Length: 5998 mm
C: Width (external): 2050 mm
D: Height (external): 2580 mm





## Vehicle information

45 3F

4 **फ** 3 **!──**!

 Fresh water:
 90 L
 Seating:
 4

 Waste water:
 100 L
 Beds:
 3

 Gas:
 2 x 11 kg
 Beds at the rear:
 1910 mm x 1400 mm

 Weight:
 2985 kg
 Beds at the front:
 1800 mm x 900 mm

 Total weight:
 3500 kg









# **MEGA**SPORT 640



The new versatile **MEGASPORT 640** camping caravan offers everything you need to make fulfill your desires. It is an ideal starting point for various sporting activities or for the lifestyle in nature.

If you just want to take a break, the **MEGASPORT-640** will take you wherever you want. It is a caravan for people who know exactly what they want!





















### Vehicle dimensions

4035 mm A: Wheelbase: B: Length: 6360 mm 2050 mm C: Width (external): 2660 mm D: Height (external):





## Vehicle information

Fresh water:

90 L 100 L

Waste water: 2 x 11 kg Gas:

Weight: 3105 kg

Total weight: 3500 kg

4 \$ 3 P=

4 Seating: 3 + 1 Beds:

2010 mm/1780 mm x 1910 mm Beds at the rear:

Beds at the front: 1800 x 900 mm









# **MEGA**REVOLUTION 640



The MEGAREVOLUTION 640 camper offers a lot of space. The electrically infi nitely variable bed can be used in any desired position. This means you always have optimal storage space and the bed available at the same time. Annoying bed conversion is spared.

One floor double bed is available as an extension option.



















## **MEGA**REVOLUTION 640

### Vehicle dimensions