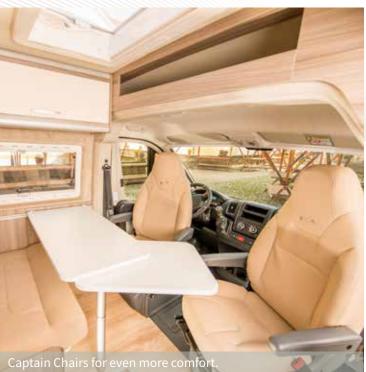

days, as well as cold winter nights.



# Mega quality

We are present on the market under the brand name Megatekstil d.o.o., which produces top-quality products that compete with the biggest European manufacturers in efficiency and quality. All our employees are embedded in this process, as our business goal is to systematically approach our customers and offer a variety of solutions for every individual customer.





# MEGACLASSIC 600



Compact and articulated – still, has everything to conquer the world. With a length of 5.98 m, the **MEGA**CLASSIC **600** represents a golden middle-range in the MEGA caravan.

However, when it comes to convenience and storage space, the MEGACLASSIC-600 with its intelligently designed interior makes no compromises. You could hardly wish for more!



















90l refrigirator with freezer and a cabin above.



## **MEGA**CLASSIC 600

### Vehicle dimensions

A: Wheelbase: 4035 mm
B: Length: 5998 mm
C: Width (external): 2050 mm
D: Height (external): 2580 mm





## Vehicle information

45 3F

4 **फ** 3 **!──**!

 Fresh water:
 90 L
 Seating:
 4

 Waste water:
 100 L
 Beds:
 3

 Gas:
 2 x 11 kg
 Beds at the rear:
 1910 mm x 1400 mm

 Weight:
 2985 kg
 Beds at the front:
 1800 mm x 900 mm

 Total weight:
 3500 kg









# **MEGA**SPORT 640



The new versatile **MEGASPORT 640** camping caravan offers everything you need to make fulfill your desires. It is an ideal starting point for various sporting activities or for the lifestyle in nature.

If you just want to take a break, the **MEGASPORT-640** will take you wherever you want. It