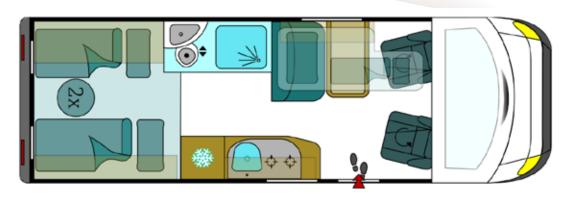

# **MEGA**REVOLUTION 640

The MEGAREVOLUTION 640 camper offers a lot of space. The electrically infi nitely variable bed can be used in any desired position. This means you always have optimal storage space and the bed available at the same time. Annoying bed conversion is spared.

## **MEGA**REVOLUTION 640