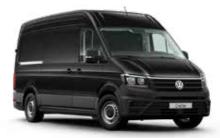

# MEGAVARIO AKTIV <sup>680</sup>

**MEGA** VARIO 680 - Designed on the MAN TGE or VW CRAFTER chassis, it has been designed with sleek style and advanced features to create a recreational vehicle layout tailored for an elite travel experience. The floor plan of our vehicle uses every inch of the van, from the two Captain-Chair seats in the front and the pull-out bench in the back, to the kitchen with a luxurious fridge and top standard equipment. Then there's the premium family bed at the back which can be converted into two single beds with stairs for easy passage. A true luxury icon, the **MEGA** VARIO 680 is just another way of **MEGA** MOBIL ensuring travellers enjoy the kind of freedom found only on the open road.

## **MEGA**VARIO AKTIV <sup>680</sup>