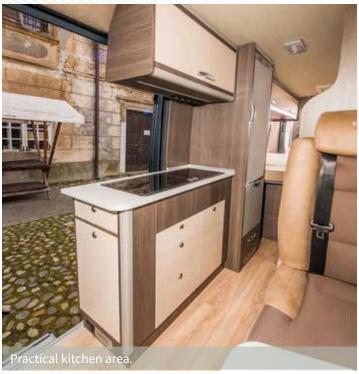

A transverse cupboard for more storage which is really important in camping.

Extremely spacious drawers can store a lot of dishes and cooking equipment.

A spacious bathroom you can use for different purposes - tailored to your needs.