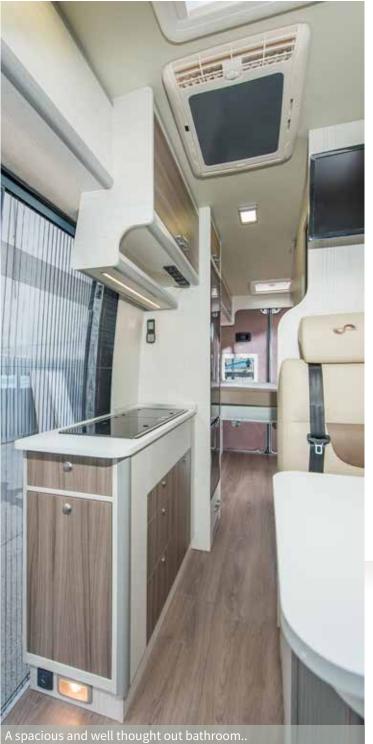

# MEGAVARIO AKTIV <sup>680</sup>

**MEGA** VARIO 680 - Designed on the MAN TGE or VW CRAFTER chassis, it has been designed with sleek style and advanced features to create a recreational vehicle layout tailored for an elite travel experience. The floor plan of our vehicle uses every inch of the van, from the two Captain-Chair seats in the front and the pull-out bench in the back, to the kitchen with a luxurious fridge and top standard equipment. Then there's the premium family bed at the back which can be converted into two single beds with stairs for easy passage. A true luxury icon, the **MEGA** VARIO 680 is just another way of **MEGA** MOBIL ensuring travellers enjoy the kind of freedom found only on the open road.