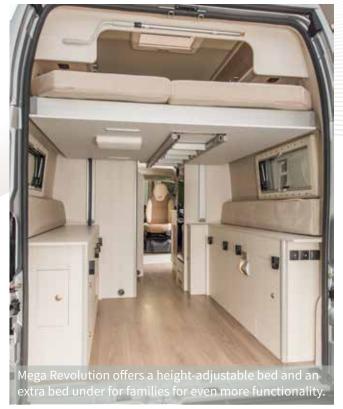

# **MEGA**REVOLUTION 640

The MEGAREVOLUTION 640 camper offers a lot of space. The electrically infi nitely variable bed can be used in any desired position. This means you always have optimal storage space and the bed available at the same time. Annoying bed conversion is spared.

One floor double bed is available as an extension option.