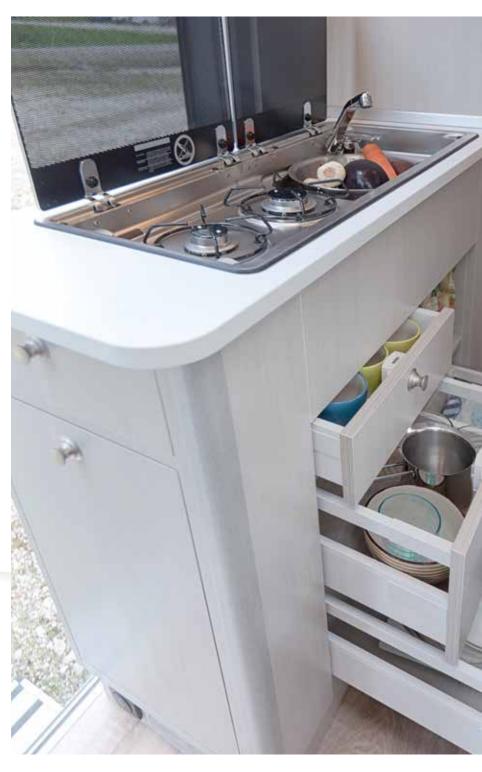

A transverse cupboard for more storage which is really important in camping.

Extremely spacious drawers can store a lot of dishes and cooking equipment.

A spacious bathroom you can use for different purposes - tailored to your needs.