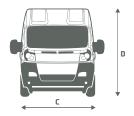

### Vehicle dimensions

A: Wheelbase: 4035 mm
B: Length: 5998 mm
C: Width (external): 2050 mm
D: Height (external): 2580 mm