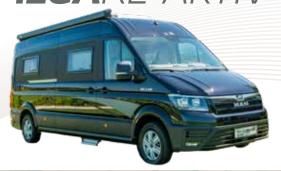

# **MEGA**RE-AKTIV <sup>680</sup>

Among the first motorhomes in its class built on the Volkswagen Crafter or MAN TGE chassis, **MEGA** MOBIL represents a whole new era of high-end travel. Now with four-wheel drive and other enhancements, **MEGA** MOBIL continues to raise the level of caravanning in Europe. The well-planned RE-AKTIV floor plan offers various seating, sleeping, bathing, and cooking options highlighted by top interior design, luxurious SAHARALINE® equipment, and LED technology. This complete recreational vehicle features stainless steel appliances and a fridge with a compressor for optimum cooling. Option of an awning, LED lighting, and an expandable solar energy system outside that helps maintain energy flow, even when you're not connected to a power grid. Travel in style and camp luxuriously: See the world in your **MEGA** RE-AKTIV.