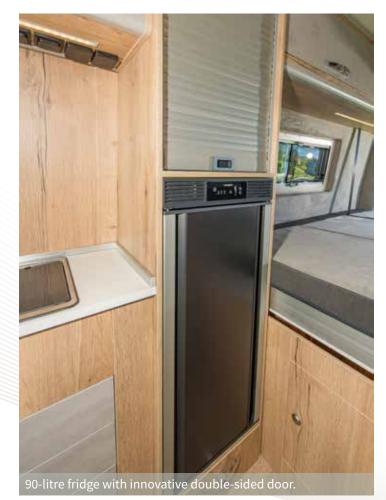

its class built on the Volkswagen Crafter or MAN TGE chassis, **MEGA** MOBIL represents a whole new era of high-end travel. Now with four-wheel drive and other enhancements, **MEGA** MOBIL continues to raise the level of caravanning in Europe. The well-planned RE-AKTIV floor plan offers various seating, sleeping, bathing, and cooking options highlighted by top interior design, luxurious SAHARALINE® equipment, and LED technology. This complete recreational vehicle features stainless steel appliances and a fridge with a compressor for optimum cooling. Option of an awning, LED lighting, and an expandable solar energy system outside that helps maintain energy flow, even when you're not connected to a power grid. Travel in style and camp luxuriously: See the world in your **MEGA** RE-AKTIV.















Electrically adjustable bed height with dual control panel as standard.



You can store your bicycle or motorcycle in the vehicle.



## **MEGA**RE-AKTIV 680

### Vehicle dimensions

4490 mm A: Wheelbase: B: Length: 6836 mm 2040 mm C: Width (external): 2590 mm D: Height (external):





## Vehicle information

Fresh water:

90 L

100 L Waste water: 2 x 11 kg Gas:

Weight: 3005 kg

3500 kg Total weight:



Seating: Beds:

Beds at the rear: 1950 m/ 1780 mm x 1910 mm

Beds at the front: 1800 mm x 900 mm









# MEGAVARIO AKTIV <sup>680</sup>



**MEGA** VARIO 680 - Designed on the MAN TGE or VW CRAFTER chassis, it has been designed with sleek style and advanced features to create a recreational vehicle layout tailored for an elite travel experience. The floor plan of our vehic