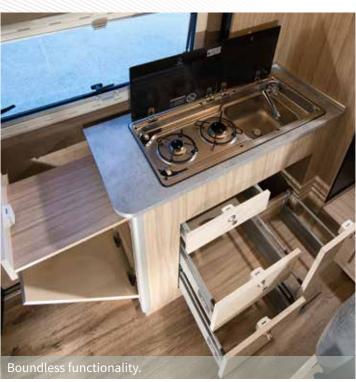

A transverse cupboard for more storage which is really important in camping.

Extremely spacious drawers can store a lot of dishes and cooking equipment.

A spacious bathroom you can use for different purposes - tailored to your needs.