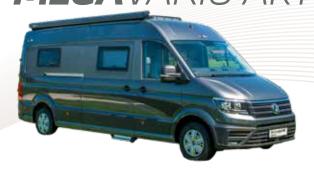

# MEGAVARIO AKTIV <sup>680</sup>

**MEGA** VARIO 680 - Designed on the MAN TGE or VW CRAFTER chassis, it has been designed with sleek style and advanced features to create a recreational vehicle layout tailored for an elite travel experience. The floor plan of our vehicle uses every inch of the van, from the two Captain-Chair seats in the front and the pull-out bench in the back, to the kitchen with a luxurious fridge and top standard equipment. Then there's the premium family bed at the back which can be converted into two single beds with stairs for easy passage. A true luxury icon, the **MEGA** VARIO 680 is just another way of **MEGA** MOBIL ensuring travellers enjoy the kind of freedom found only on the open road.