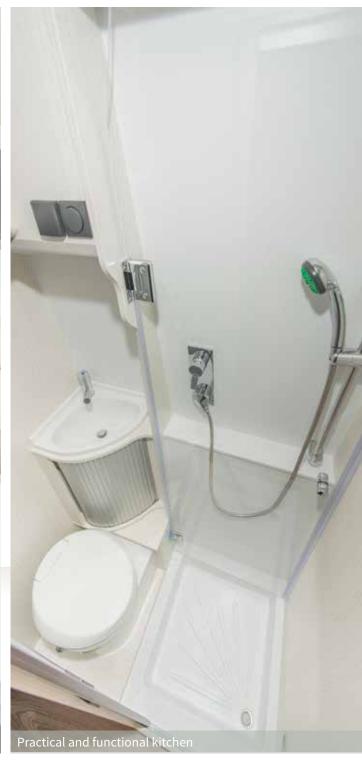

A transverse cupboard for more storage which is really important in camping.

Extremely spacious drawers can store a lot of dishes and cooking equipment.

A spacious bathroom you can use for different purposes - tailored to your needs.