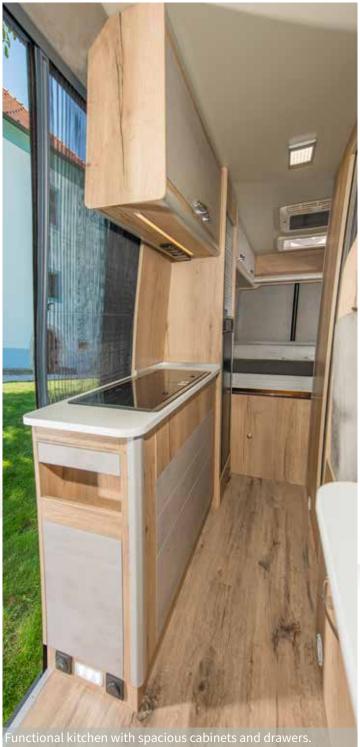

A transverse cupboard for more storage which is really important in camping.

Extremely spacious drawers can store a lot of dishes and cooking equipment.

A spacious bathroom you can use for different purposes - tailored to your needs.