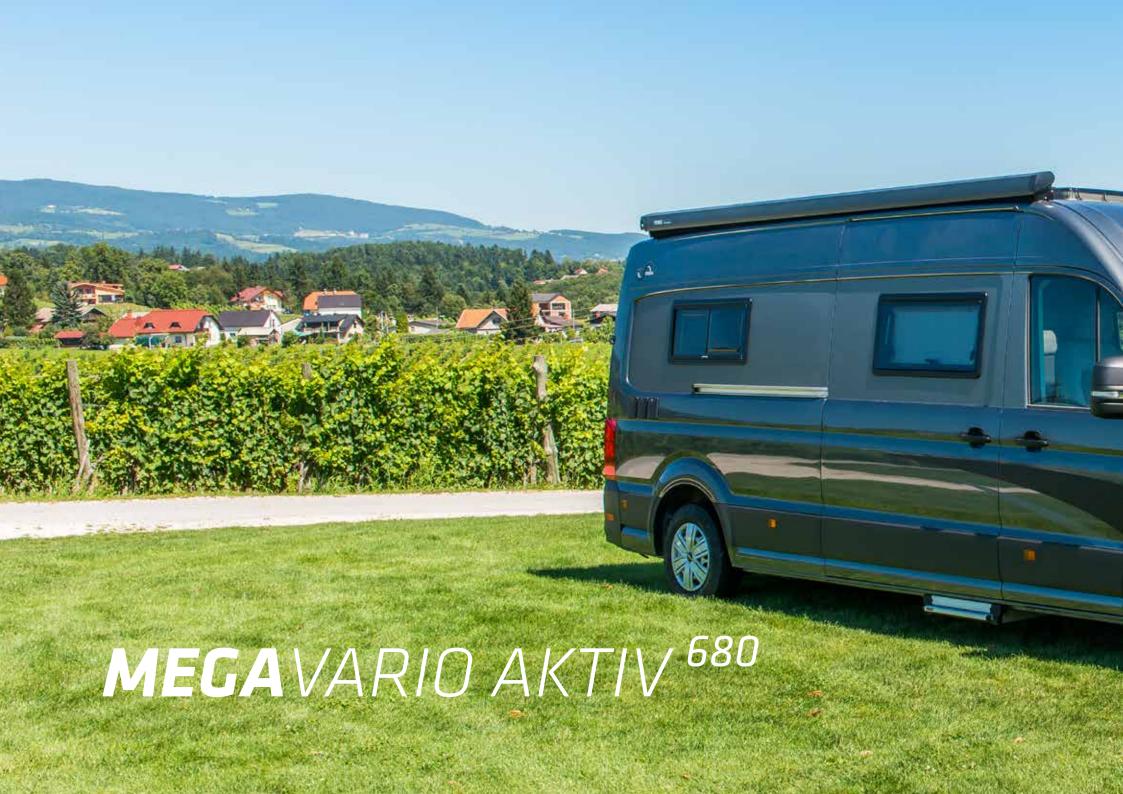

# MEGAVARIO AKTIV <sup>680</sup>

**MEGA** VARIO 680 - Designed on the MAN TGE or VW CRAFTER chassis, it has been designed with sleek style and advanced features to create a recreational vehicle layout tailored for an elite travel experience. The floor plan of our vehicle uses every inch of the van, from the two Captain-Chair seats in the front and the pull-out bench in the back, to the kitchen with a luxurious fridge and top standard equipment. Then there's the premium family bed at the back which can be converted into two single beds with stairs for easy passage. A true luxury icon, the **MEGA** VARIO 680 is just another way of **MEGA** MOBIL ensuring travellers enjoy the kind of freedom found only on the open road.