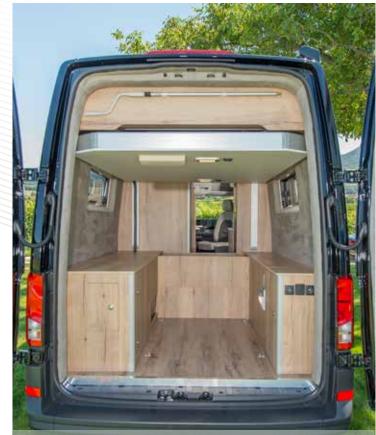

# **MEGA**RE-AKTIV <sup>680</sup>

Among the first motorhomes in its class built on the Volkswagen Crafter or MAN TGE chassis, **MEGA** MOBIL represents a whole new era of high-end travel. Now with four-wheel drive and other enhancements, **MEGA** MOBIL continues to raise the level of caravanning in Europe. The well-planned RE-AKTIV floor plan offers various seating, sleeping, bathing, and cooking options highlighted by top interior design, luxurious SAHARALINE® equipment, and LED technology. This complete recreational vehicle features stainless steel appliances and a fridge with a compressor for optimum cooling. Option of an awning, LED lighting, and an expandable solar energy system outside that helps maintain energy flow, even when you're not connected to a power grid. Travel in style and camp luxuriously: See the world in your **MEGA** RE-AKTIV.

Electrically adjustable bed height with dual control panel as standard.

You can store your bicycle or motorcycle in the vehicle.