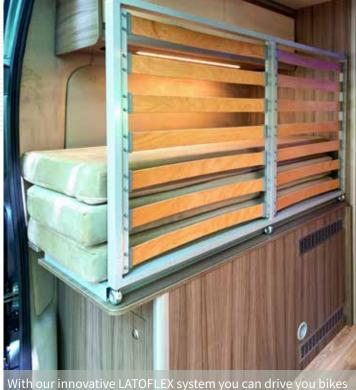

Electrically adjustable bed height with dual control panel as standard.

You can store your bicycle or motorcycle in the vehicle.