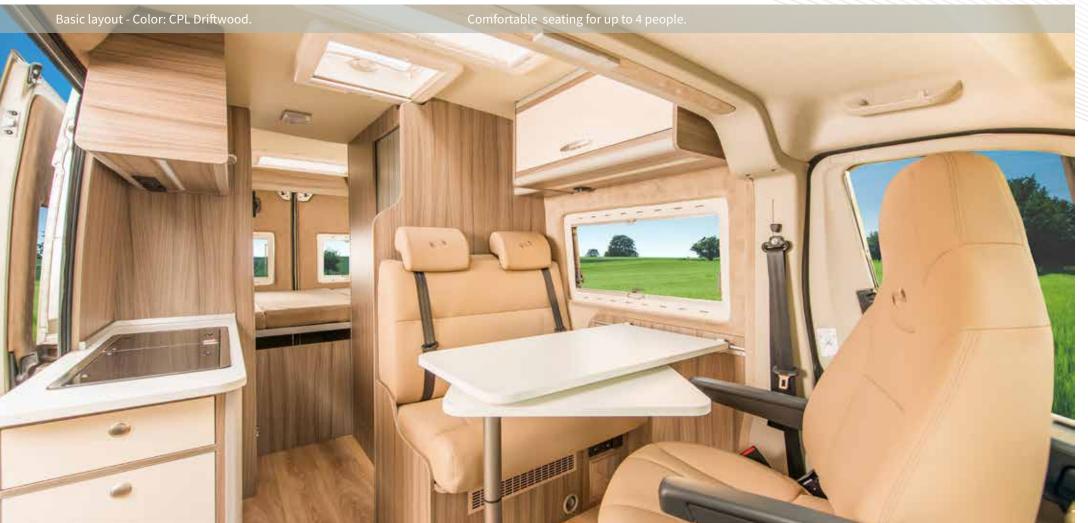

# MEGACLASSIC 600

Compact and articulated – still, has everything to conquer the world. With a length of 5.98 m, the **MEGA**CLASSIC **600** represents a golden middle-range in the MEGA caravan.

However, when it comes to convenience and storage space, the MEGACLASSIC-600 with its intelligently designed interior makes no compromises. You could hardly wish for more!