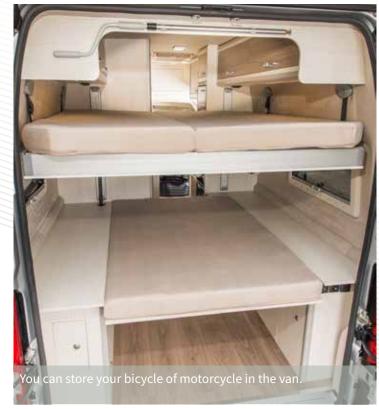

Electrically adjustable bed height with dual control panel as standard.

You can store your bicycle or motorcycle in the vehicle.