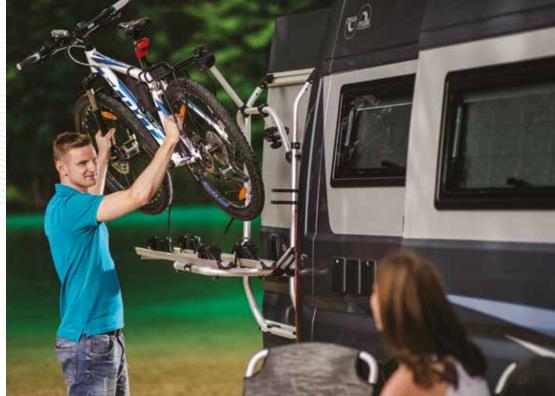

Electrically adjustable bed height with dual control panel as standard.

You can store your bicycle or motorcycle in the vehicle.