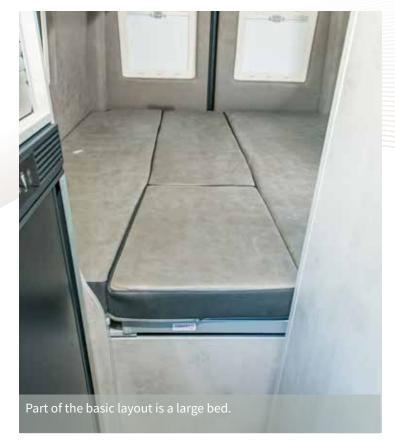

creational vehicle layout tailored for an elite travel experience. The floor plan of our vehicle uses every inch of the van, from the two Captain-Chair seats in the front and the pull-out bench in the back, to the kitchen with a luxurious fridge and top standard equipment. Then there's the premium family bed at the back which can be converted into two single beds with stairs for easy passage. A true luxury icon, the **MEGA** VARIO 680 is just another way of **MEGA** MOBIL ensuring travellers enjoy the kind of freedom found only on the open road.





A transverse cupboard for more storage which is really important in camping.





Extremely spacious drawers can store a lot of dishes and cooking equipment.



A spacious bathroom you can use for different purposes - tailored to your needs.









MEGAVARIO System - additional steps for easier access to the



## **MEGA**VARIO AKTIV <sup>680</sup>

## Vehicle dimensions

4490 mm A: Wheelbase: 6836 mm B: Length: C: Width (external): 2040 mm D: Height (external): 2590 mm





## Vehicle information





90 L Fresh water: Seating: 100 L Waste water: Beds: 2 x 11 kg Gas:

Beds at the rear: 1950 m/ 1780 mm x 1910 mm 3005 kg Weight:

Total weight: 3500 kg Beds at the front: 1800 mm x 900 mm





## Serial paint:



Ontario green



Light orange





Reflex silver metallic



Candy white



Cherry red



Indium gray metallic



Deep Ocean blue



Deep Black Metallic - Pearl effect

Vehicle







### **GOLD LINE**















The catalog is for illustrative purposes only. Photos in this catalog may show some elements that are no